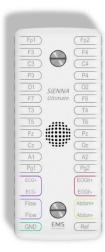

## Wide choice of headboxes

The Sienna ULTIMATE EEG/PSG Amplifier can be configured with headboxes incl. LTM, PSG (Sleep), EEG+CFM, 10/20 and 32 channel bipolar EMG for Sports Medicine easily, simply by replacing headboxes on the Amplifier. The 150 gram lightweight amplifier has a patient alarm/event button as well as a body position sensor, which can transfer patient 'fall over' information to the nurse station.

# Headboxes for many applications are available:

- EEG
- 10/20
- Numerical
- PSG
- EEG/CFM
- ERP
- BM

•

- Cortical Stim
- and more can be customised to meet specific requirements