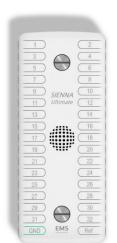

Ambulatory Recorder at high stored sampling rates – excellent for 24 hour Epilepsy (EMU) Ambulatory monitoring
- 2-way communication using built in speaker and microphone (WiFi & LAN mode)
- Movement Position sensor built in
- SpO2 Nonin module built in
- HD/UHD Video capability (Digital Video option) 2 Cameras + Digital Zoom for multi-view requirements



## Sienna ULTIMATE

## Wide choice of headboxes

The Sienna ULTIMATE EEG/PSG Amplifier can be configured with headboxes incl. LTM, PSG (Sleep), EEG+CFM, 10/20 and 32 channel bipolar EMG for Sports Medicine easily, simply by replacing headboxes on the Amplifier. The 150 gram lightweight amplifier has a patient alarm/event button as well as a body position sensor, which can transfer patient 'fall over' information to the nurse station.







# Sienna

ULTIMATE

**Routine EEG** 

# Headboxes for many applications are available:

- EEG
- 10/20
- Numerical
- PSG
- EEG/CFM
- ERP
- BM

•

- Cortical Stim
- and more can be customised to meet specific requirements

# **10/20 LED** headbox with Impedance check



New for 2021 – EMS `value' Photic Stimulator

### **Software applications**

- EEG record and review
- Compressed spectral array
- Compressed density array
- Brain Mapping
- Digital Full HD Video
- Cerebral function monitoring
- ICU/NICU Neuro monitoring
- Real-time spike detection
- Real-time seizure detection
- Source localization
- Sound playback
- Polysomnography (manual)
- Sleep (Auto PSG) Software Package
- PSG Trend Analysis
- ERP
- BESA Compatibility

Sienna

ULTIMATE

**Routine EEG** 

### **Example of Ambulatory