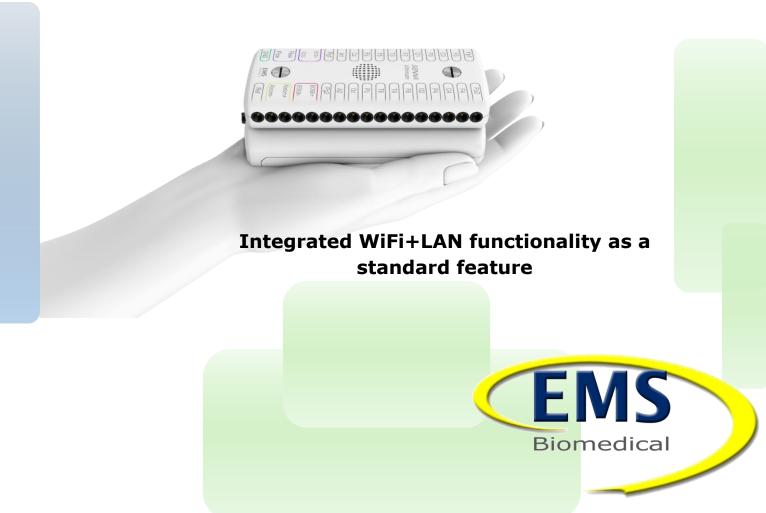

### **Key Features of Sienna Ultimate**

- Provides a minimum 90 hour recording using one external battery in Ambulatory mode
- Up to 4kHz sampling rate per channel for the 32 channel Amplifier
- Interchangeable headboxes for different applications
- World's first 64ch Ambulatory Recorder at high stored sampling rates – excellent for 24 hour Epilepsy (EMU) Ambulatory monitoring
- 2-way communication using built in speaker and microphone (WiFi & LAN mode)
- Movement Position sensor built in
- SpO2 Nonin module built in
- HD/UHD Video capability (Digital Video option) 2 Cameras + Digital Zoom for multi-view requirements

## Wide choice of headboxes

The Sienna ULTIMATE EEG/PSG Amplifier can be configured with headboxes incl. LTM, PSG (Sleep), EEG+CFM, 10/20 and 32 channel bipolar EMG for Sports Medicine easily, simply by replacing headboxes on the Amplifier. The 150 gram lightweight amplifier has a patient alarm/event button as well as a body position sensor, which can transfer patient 'fall over' information to the nurse station.