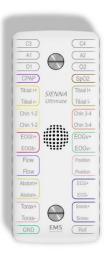

# Headboxes for many applications are available:

- EEG
- 10/20
- Numerical
- PSG
- EEG/CFM
- ERP
- BM

•

- Cortical Stim
- and more can be customised to meet specific requirements

### **Software applications**

- EEG record and review
- Compressed spectral array
- Compressed density array
- Brain Mapping
- Digital Full HD Video
- Cerebral function monitoring
- ICU/NICU Neuro monitoring
- Real-time spike detection
- Real-time seizure detection
- Source localization
- Sound playback
- Polysomnography (manual)
- Sleep (Auto PSG) Software Package
- PSG Trend Analysis
- ERP
- BESA Compatibility