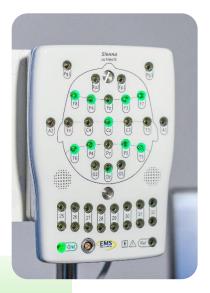

# **10/20 LED** headbox with Impedance check

New for 2021 – EMS `value' Photic Stimulator