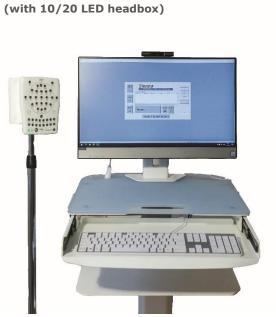

# **10/20 LED** headbox with Impedance check

New for 2021 – EMS `value' Photic Stimulator

routine EEG workstation

No limits philosophy!

Trolley (height adjustable) based