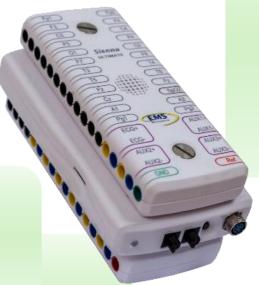

## Wide choice of headboxes

The Sienna ULTIMATE EEG/PSG Amplifier can be configured with headboxes incl. LTM, PSG (Sleep), EEG+CFM, 10/20 and 32 channel bipolar EMG for Sports Medicine easily, simply by replacing headboxes on the Amplifier. The 150 gram lightweight amplifier has a patient alarm/event button as well as a body position sensor, which can transfer patient 'fall over' information to the nurse station.

# Headboxes for many applications are available:

- EEG
- 10/20
- Numerical
- PSG
- EEG/CFM
- ERP
- BM

•

- Cortical Stim
- and more can be customised to meet specific requirements